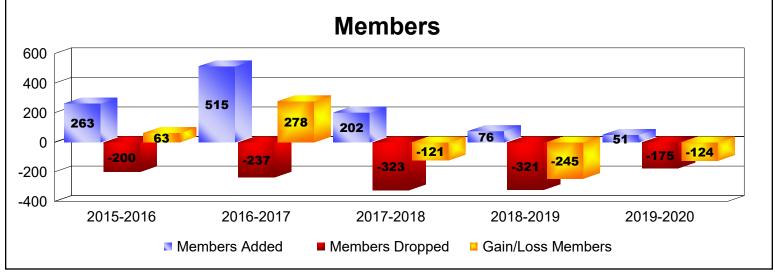

District F 4

As of June 2020 Cumulative

| Year      | New<br>Clubs | Dropped<br>Clubs | Gain/<br>Loss<br>Clubs | New<br>Members | Charter<br>Members | Reinstate<br>Members | Transfer<br>Members | Total<br>Member<br>Added | Total<br>Members<br>Dropped | Gain/<br>Loss<br>Members |
|-----------|--------------|------------------|------------------------|----------------|--------------------|----------------------|---------------------|--------------------------|-----------------------------|--------------------------|
| 2015-2016 | 4            | -1               | 3                      | 150            | 85                 | 26                   | 2                   | 263                      | -200                        | 63                       |
| 2016-2017 | 0            | 0                | 0                      | 498            | 7                  | 8                    | 2                   | 515                      | -237                        | 278                      |
| 2017-2018 | 1            | 0                | 1                      | 138            | 37                 | 19                   | 8                   | 202                      | -323                        | -121                     |
| 2018-2019 | 0            | -6               | -6                     | 55             | 0                  | 18                   | 3                   | 76                       | -321                        | -245                     |
| 2019-2020 | 0            | -2               | -2                     | 37             | 3                  | 6                    | 5                   | 51                       | -175                        | -124                     |
| Average   | 1            | -2               | -1                     | 176            | 26                 | 15                   | 4                   | 221                      | -251                        | -30                      |