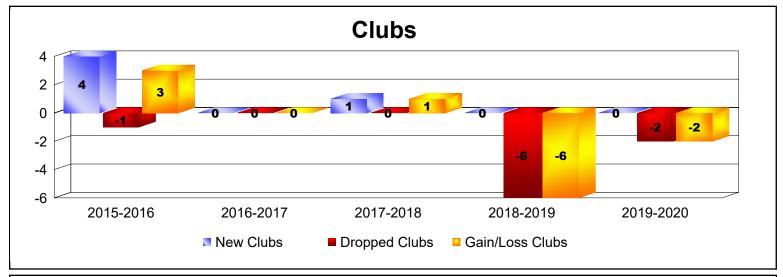

District F 4

As of June 2020 Cumulative

| Year      | New<br>Clubs | Dropped<br>Clubs | Gain/<br>Loss<br>Clubs | New<br>Members | Charter<br>Members | Reinstate<br>Members | Transfer<br>Members | Total<br>Member<br>Added | Total<br>Members<br>Dropped | Gain/<br>Loss<br>Members |
|-----------|--------------|------------------|------------------------|----------------|--------------------|----------------------|---------------------|--------------------------|-----------------------------|--------------------------|
| 2015-2016 | 4            | -1               | 3                      | 150            | 85                 | 26                   | 2                   | 263                      | -200                        | 63                       |
| 2016-2017 | 0            | 0                | 0                      | 498            | 7                  | 8                    | 2                   | 515                      | -237                        | 278                      |
| 2017-2018 | 1            | 0                | 1                      | 138            | 37                 | 19                   | 8                   | 202                      | -323                        | -121                     |
| 2018-2019 | 0            | -6               | -6                     | 55             | 0                  | 18                   | 3                   | 76                       | -321                        | -245                     |
| 2019-2020 | 0            | -2               | -2                     | 37             | 3                  | 6                    | 5                   | 51                       | -175                        | -124                     |
| Average   | 1            | -2               | -1                     | 176            | 26                 | 15                   | 4                   | 221                      | -251                        | -30                      |